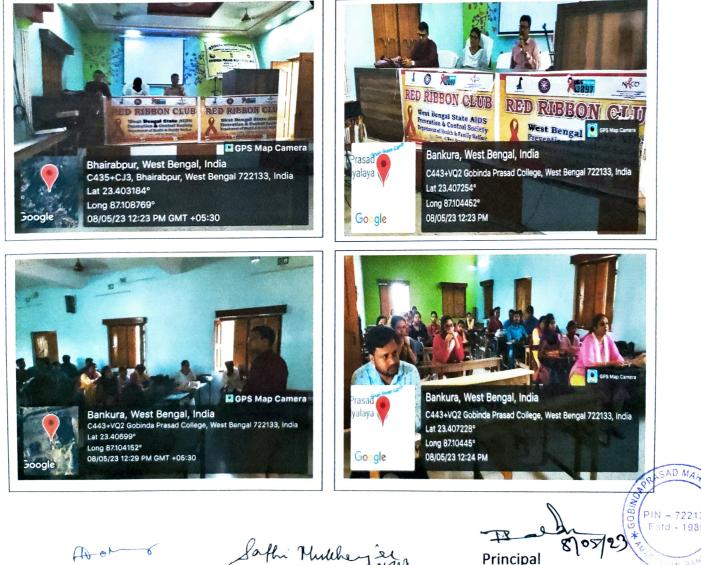

Description of the event: World Thalassaemia Day takes place on May 8 every year. It is dedicated to Thalassaemia patients who are battling an inherited disorder where the oxygencarrying proteins in the blood are lesser than normal. In simpler words, the body fails to produce the required amount of haemoglobin. Hence, it is a day to create awareness regarding blood disease. As a part of it, NSS Unit had organized a programme on the same topic on 8th May, 2023. Students from various under graduate had participated enthusiastically in these events. As the final event of these celebrations, the NSS Unit I & II invited Mrs. Dipali Banerjee (Anwesha Clinic, Amarkanan Rural Hospital), Mr. Dhananjoy Karmakar (MSW, PGDGC, RKSK Counsellor) and Dr. Tushar Kanti Halder (Principal of Gobinda Prasad Mahavidyalaya) as the guest of honour in the programme where he delivered a speech on the topic entitled: "Importance of Thalassemia Day." Dr. Tushar Kanti Halder speech on history of World Red Cross Day. More than 47 participants from all over attended the programme. Mr. Amit Koley concluded the programme with the vote of thanks.

#### Photograph:

Programme Officer Unit- I Gobinda Prasad Mahavidyalay Amarkanan, Bankura

Sath Hullhen 24

Programme Officer Unit- II Gobinda Prasad Mahavidyalaya Amarkanan, Bankura

Gobinda Prasad Mahavidyalaya Amarkanan, Bankura 7221331 Gobinda Prasad Mahavidyalay Amarkanan, Bankura