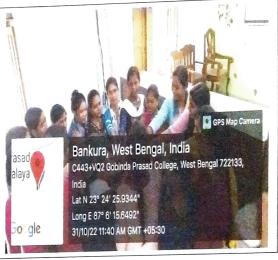

### Photograph:

PIN - 722133 PARAMAN BANKOR \*

Soff Mulling Programme Officer Unit II Gubinda Prosed Melizavidyalaya Amerikansan, Sasa'kura Principal Gobinda Prasad Mahavidyalaya Amarkanan, Bankura, 722133