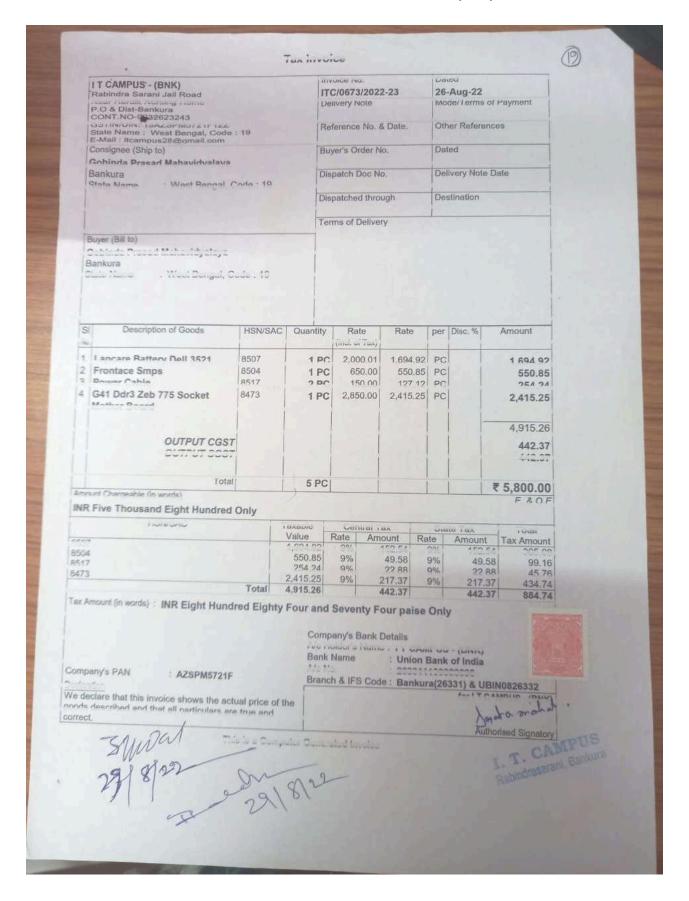

### 3. Bills of Computer Reparing

#### Gobinda Prasad Mahavidyalaya

#### Tax Invoice

| T CAMPUS - (BNK) Rabindra Sarani Jail Road Near Hardik Nursing Home P.O. & Dist-Bankura CONT.NO-9932623243 GSTIN/UM: 19AZSPM5721F1ZZ | Invoice No.<br>ITC/1147/2022-23<br>Delivery Note | Dated<br>5-Dec-22<br>Mode/Terms of Payment |
|--------------------------------------------------------------------------------------------------------------------------------------|--------------------------------------------------|--------------------------------------------|
| E-Mail : itcampus28@gmail.code : 19                                                                                                  | Reference No. & Date.                            | Other References                           |
| Consignee (Ship to) Gobinda Prasad Mahavidyalaya                                                                                     | Buyer's Order No.                                | Dated                                      |
| Bankura State Name : West Bengal, Code : 19                                                                                          | Dispatch Doc No.                                 | Delivery Note Date                         |
|                                                                                                                                      | Dispatched through                               | Destination                                |
| Buyer (Bill to)                                                                                                                      | Terms of Delivery                                |                                            |
| Gobinda Prasad Mahavidyalaya<br>Bankura                                                                                              |                                                  |                                            |

| SI<br>No. | Description of Goods                       | HSN/SAC      | Quantity     | Rate<br>(Incl. of Tax)                                                                                                                                                                                                                                                                                                                                                                                                                                                                                                                                                                                                                                                                                                                                                                                                                                                                                                                                                                                                                                                                                                                                                                                                                                                                                                                                                                                                                                                                                                                                                                                                                                                                                                                                                                                                                                                                                                                                                                                                                                                                                                        | Rate                 | per                                     | Disc. % | Amount               |
|-----------|--------------------------------------------|--------------|--------------|-------------------------------------------------------------------------------------------------------------------------------------------------------------------------------------------------------------------------------------------------------------------------------------------------------------------------------------------------------------------------------------------------------------------------------------------------------------------------------------------------------------------------------------------------------------------------------------------------------------------------------------------------------------------------------------------------------------------------------------------------------------------------------------------------------------------------------------------------------------------------------------------------------------------------------------------------------------------------------------------------------------------------------------------------------------------------------------------------------------------------------------------------------------------------------------------------------------------------------------------------------------------------------------------------------------------------------------------------------------------------------------------------------------------------------------------------------------------------------------------------------------------------------------------------------------------------------------------------------------------------------------------------------------------------------------------------------------------------------------------------------------------------------------------------------------------------------------------------------------------------------------------------------------------------------------------------------------------------------------------------------------------------------------------------------------------------------------------------------------------------------|----------------------|-----------------------------------------|---------|----------------------|
| 1 2       | Dell 3521 Battery 4cell<br>Dell 14 -3000kb | 8507<br>8471 | 1 PC<br>1 PC | 200 A 100 A | 1,694.92<br>1,186.44 | 100000000000000000000000000000000000000 | 1       | 1,694.92<br>1,186.44 |
|           |                                            |              |              |                                                                                                                                                                                                                                                                                                                                                                                                                                                                                                                                                                                                                                                                                                                                                                                                                                                                                                                                                                                                                                                                                                                                                                                                                                                                                                                                                                                                                                                                                                                                                                                                                                                                                                                                                                                                                                                                                                                                                                                                                                                                                                                               |                      |                                         |         | 2,881.36             |
|           | OUTPUT CGST<br>OUTPUT SGST                 |              |              |                                                                                                                                                                                                                                                                                                                                                                                                                                                                                                                                                                                                                                                                                                                                                                                                                                                                                                                                                                                                                                                                                                                                                                                                                                                                                                                                                                                                                                                                                                                                                                                                                                                                                                                                                                                                                                                                                                                                                                                                                                                                                                                               |                      |                                         |         | 259,32<br>259,32     |
|           |                                            |              |              |                                                                                                                                                                                                                                                                                                                                                                                                                                                                                                                                                                                                                                                                                                                                                                                                                                                                                                                                                                                                                                                                                                                                                                                                                                                                                                                                                                                                                                                                                                                                                                                                                                                                                                                                                                                                                                                                                                                                                                                                                                                                                                                               |                      |                                         |         |                      |
|           | Total                                      |              | 2 PC         |                                                                                                                                                                                                                                                                                                                                                                                                                                                                                                                                                                                                                                                                                                                                                                                                                                                                                                                                                                                                                                                                                                                                                                                                                                                                                                                                                                                                                                                                                                                                                                                                                                                                                                                                                                                                                                                                                                                                                                                                                                                                                                                               |                      |                                         |         | ₹ 3,400.00           |

Amount Chargeable (in words)

State Name

E. & O.E

#### INR Three Thousand Four Hundred Only

: West Bengal, Code: 19

| HSN/SAC | Taxable  | Cen  | tral Tax | Ste  | te Tax | Total      |
|---------|----------|------|----------|------|--------|------------|
|         | Value    | Rate | Amount   | Rate | Amount | Tax Amount |
| 8507    | 1,694.92 | 9%   | 152.54   | 9%   | 152.54 | 305.08     |
| 8471    | 1,186.44 | 9%   | 106.78   | 9%   | 106.78 | 213.56     |
| Total   | 2,881.36 |      | 259.32   |      | 259.32 | 518.64     |

Tax Amount (in words): INR Five Hundred Eighteen and Sixty Four paise Only

Company's Bank Details
A/c Holder's Name: IT CAMPUS - (BNK) Bank Name : Union Bank of India A/c No. : 263311100000098

: AZSPM5721F Company's PAN

Declaration

We declare that this invoice shows the actual price of the goods described and that all particulars are true and correct.

Branch & IFS Code: Bankura(26331) & UBIN0826332

Boyka The

Authorised Sone

This is a Computer Generated Invoice

Smiring is a

I. T. CAMPUS Rabindrasarani, Bankura