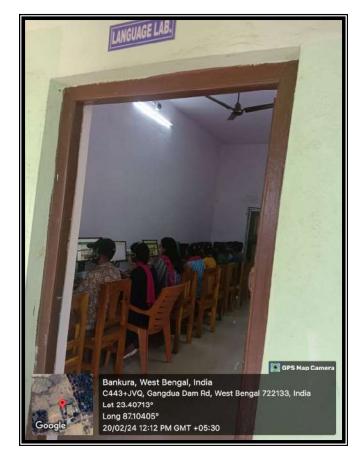

# 6. Geo-tagged photos of IT facilities available in the campus

Language Laboratory with Wi-Fi facility and LAN Connection

**SOUL 3.0 for Library** 

WEBOPAC software for Library

Smart Classroom with IT Facility