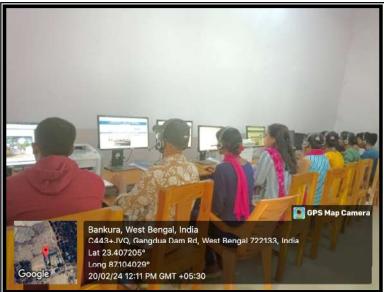

# 6. Geo-tagged photos of IT facilities available in the campus

Language Laboratory with Wi-Fi facility and LAN Connection

**SOUL 3.0 for Library** 

WEBOPAC software for Library

Smart Classroom with IT Facility