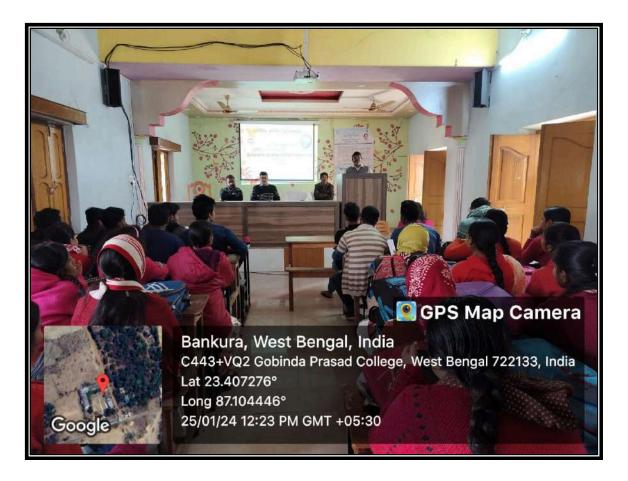

# 6. Geo-tagged photos of IT facilities available in the campus

Language Laboratory with Wi-Fi facility and LAN Connection

**SOUL 3.0 for Library** 

WEBOPAC software for Library

Smart Classroom with IT Facility