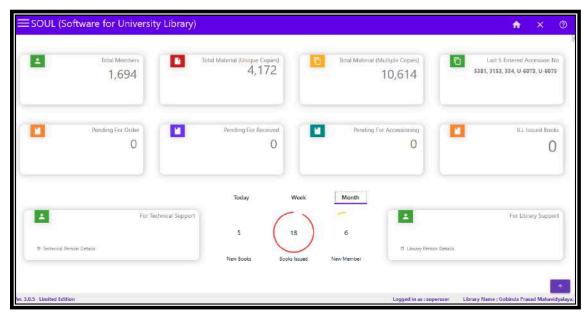

# 6. Geo-tagged photos of IT facilities available in the campus

Language Laboratory with Wi-Fi facility and LAN Connection

**SOUL 3.0 for Library** 

WEBOPAC software for Library

Smart Classroom with IT Facility