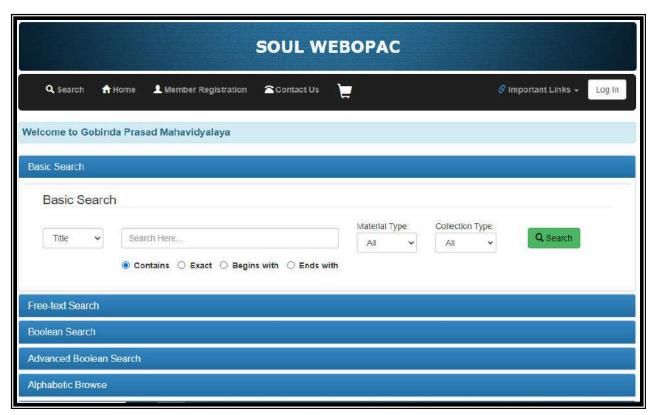

# 6. Geo-tagged photos of IT facilities available in the campus

Language Laboratory with Wi-Fi facility and LAN Connection

**SOUL 3.0 for Library** 

WEBOPAC software for Library

Smart Classroom with IT Facility