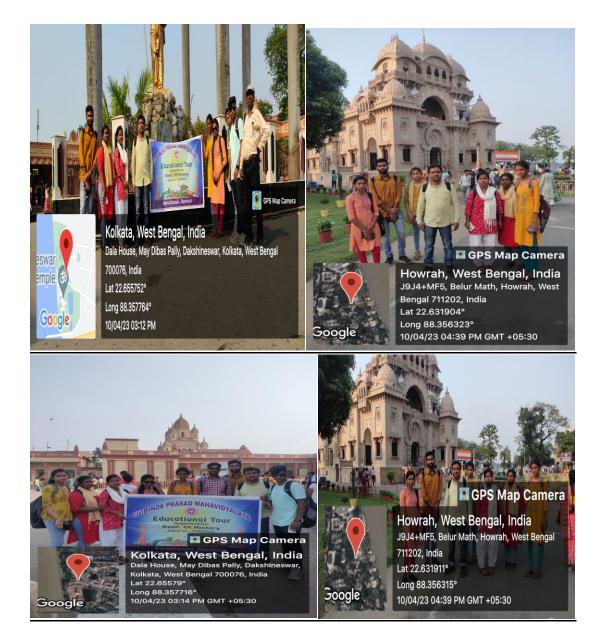

To The Principal, Gobinda Prasad Mahavidyalaya Amarkanan, Bankura

Subject: - Seeking permission for an Educational Excursion of the department of History.

Respected Sir,

The Department of History of Gobinda Prasad Mahavidyalaya is going to organize an educational tour on 10/04/2023, Monday to Kolkata with the teachers and students of the department. Educational tour is very important for the students of History. On behalf of the department I am seeking your kind permission for the same. The student list is given below.