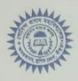

Sub: Seeking permission for a Geographical Excursion.

Respected sir,

With due respect and humility, on behalf of Department of Geography of Gobinda Prasad Mahavidyalaya, I am writing this letter to you for seeking your kind permission for a Geographical Excursion to Yisakhapatnam near at Araku Valley in Andhra Pradesh on 31.03.2023 to 05.04.2023 with the students of B.Sc. 6th semester Honours, they are 1) Ananda Bangal 2) Jaydeb Ghosh3) Piku Mahanta, 4) Sudip Mondal 5) Suman Rana 6) Loknath Karmakar 7) Manash Bag 8) Rahul Khan 9) Sueli Maji 10) Indrani Banerjee 11)Nisha Dhibar 12) Doyal Halder 13)Samapti Patra. This would be an educational trip as well as excursion making it an opportunity for the students to attain good knowledge. This will also help in refreshing the student's minds.

### To Whom It May Concern

This is to certify that the Department of Geography of Gobinda Prasad Mahavidyalaya is going to an excursion to Vizag on or from 31.03.2023 to 04.03.2023 with a group of students accompanied by some teachers. I request all state bodies, organization, Police, Administrations etc. to provide them all sorts of help and cooperation if they needed so. I hope your cooperation can help them to achieve their academic excellence easily. I wish them good luck and have a safe journey.