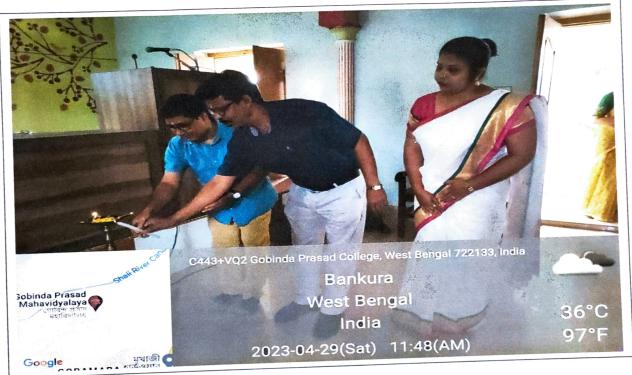

#### Report on the One Day National Seminar

Name of Activity: One Day National Seminar Topic: The Seminar was entitled "Bangalir Sanskrity". Organizing committee: The Department of Bengali, Gobinda Prasad Mahavidyalaya organized a one-day International Seminar in co-ordination with Patrasayer Mahavidyalaya. Date: 29<sup>st</sup> April, 2023 Duration: The duration of the One Day National Seminar was 4 hours only. Time: The international Seminar started from 11:00 A.M. to 3:00 P.M. Venue: Seminar Hall. Name of Resource Persons: The invited resource person was Prof. Sanjit Mondal, Department of Bengali, University

**Outcome of the International Webinar**: One day National Seminar was organized by the department of Bengali, in co-ordination with IQAC, Gobinda Prasad Mahavidyalaya. Approximately fifty participants from different colleges and Universities participated in the said programme including the faculty members and the students of our college. In this Seminar namely "Bangalir Sanskrity" by which the students were benefited greatly. The Seminar was inaugurated with the welcome address by Dr. Tushar Kanti Halder, Principal of our college and some basic information regarding the programme were delivered by Debanjana Karmakar, SACT, Department of Bengali. Bengali culture is generally understood as the combination of literature, music, fine arts, sports, humanity, excellence of knowledge and many other peace and beauty of a particular society. Broadly speaking, culture is people's knowledge, manners, beliefs, customs, ethics, collective attitudes, social institutions and achievements. The speaker gave a brief discussion on these. As a result, the students of the Bengali department of the college have benefited a lot. The programme ended with the vote of thanks given by Prof. Parimal Saren, IQAC Co-ordinator of our college.