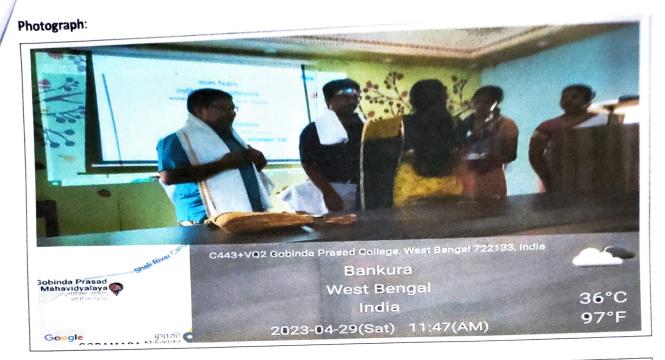

#### Report on the One Day National Seminar

Name of Activity: One Day National Seminar Topic: The Seminar was entitled "Bangalir Sanskrity". Organizing committee: The Department of Bengali, Gobinda Prasad Mahavidyalaya organized a one-day International Seminar in co-ordination with Patrasayer Mahavidyalaya. Date: 29<sup>st</sup> April, 2023 Duration: The duration of the One Day National Seminar was 4 hours only. Time: The international Seminar started from 11:00 A.M. to 3:00 P.M. Venue: Seminar Hall. Name of Resource Persons: The invited resource person was Prof. Sanjit Mondal, Department of Bengali, University

**Outcome of the International Webinar**: One day National Seminar was organized by the department of Bengali, in co-ordination with IQAC, Gobinda Prasad Mahavidyalaya. Approximately fifty participants from different colleges and Universities participated in the said programme including the faculty members and the students of our college. In this Seminar namely "Bangalir Sanskrity" by which the students were benefited greatly. The Seminar was inaugurated with the welcome address by Dr. Tushar Kanti Halder, Principal of our college and some basic information regarding the programme were delivered by Debanjana Karmakar, SACT, Department of Bengali. Bengali culture is generally understood as the combination of literature, music, fine arts, sports, humanity, excellence of knowledge and many other peace and beauty of a particular society. Broadly speaking, culture is people's knowledge, manners, beliefs, customs, ethics, collective attitudes, social institutions and achievements. The speaker gave a brief discussion on these. As a result, the students of the Bengali department of the college have benefited a lot. The programme ended with the vote of thanks given by Prof. Parimal Saren, IQAC Co-ordinator of our college.